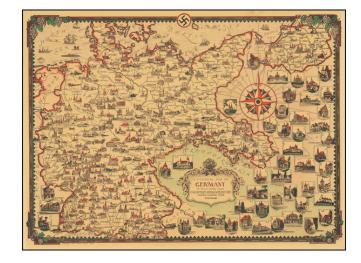

## **Description:**

Scarce example of the Nazi-era version Ernest Dudley Chase's pictorial map of Germany.

There are a number of different editions and variants of the map. The main differentiating factor is the inclusion of swastika in the top border, which in other versions is a German eagle.

Attractive and extraordinarily detailed map, shows landmark buildings with few exceptions, the image of a blimp, steamboats, rivers, and mountains. Includes inset vignettes of historic architecture.