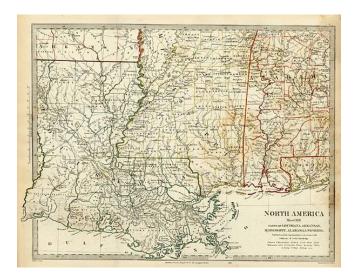

## North America Sheet XIII Parts Of Louisiana, Arkansas, Mississippi, Alabama & Florida

| Stock#:    | 6720 |
|------------|------|
| Map Maker: | SDUK |

Date:1844Place:LondonColor:Hand ColoredCondition:VG+Size:15.5 x 12 inches

## **Description:**

Detailed map of the region, showing counties, towns, rivers, roads, mountains, bridges, lakes, post offices, court houses, and a host of other information. The Society for the Diffusion of Useful Knowledge was active from the 1830s through the 1860s and published some of the best regional maps of the era.