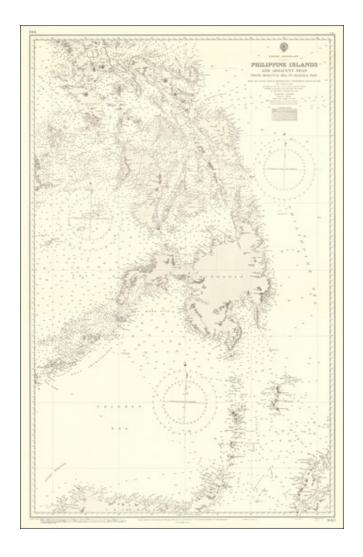

## Philippine Islands and Adjacent Seas From Molucca To Manila Bay From The United States & Netherlands Government Charts To 1929. With Corrections to 1946

**Stock#:** 67127

Map Maker: British Admiralty

## **Description:**

Finely executed British Admiralty Chart of a large portion of the Philippine Islands and regions to the south.

The map includes extensive soundings, coastal details, light houses, etc.