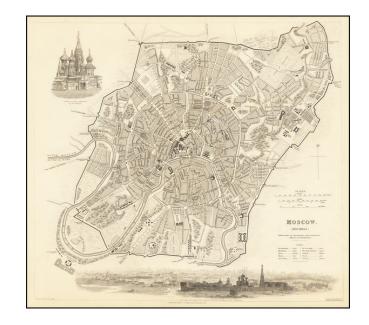

## **Description:**

Highly detailed town plan of Moscow, showing streets, buildings, rivers, parks, public squares, a race course, churches, barracks, bridges, and a host of other details.

Large vignette of the Church of the Assumption in the Kremlin and a view of the city from Sparrow Hill.