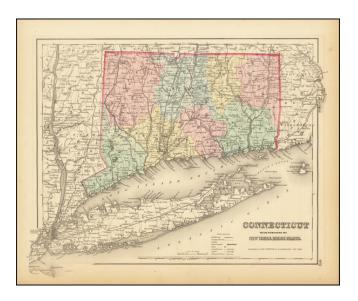

## **Colton's Connecticut with Portions of New York & Rhode Island**

| Stock#:    | 67124          |
|------------|----------------|
| Map Maker: | Colton         |
| Date:      | 1857           |
| Place:     | New York       |
| Color:     | Color          |
| Condition: | VG+            |
| Size:      | 15 x 13 inches |
| Price:     | SOLD           |

## **Description:**

Detailed map of Connecticut and Long Island, colored by counties and showing towns, counties, townships, post offices, depots, rivers, railroads, and substantial additional details. Large inset of Boston vicinity.

A terrific map, from JH Colton, one of the most prolific American mapmakers of the mid-19th century