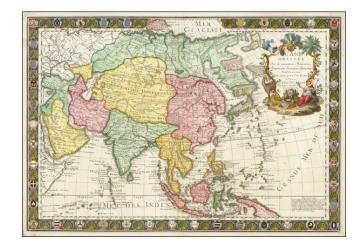

## L'Asie Dressee Sur de nouveaux Memoirea . . . 1732 (Sea of Corea)

**Stock#:** 67110 **Map Maker:** Danet

**Date:** 1732 **Place:** Paris

**Color:** Hand Colored

**Condition:** VG

**Size:**  $27 \times 20 \text{ inches}$ 

### Sea of Korea Shown -- Gorgeous Map of Asia

Striking example of the 1732 edition of Guillaume Danet's decorative map of Asia, surrounded by dozens of coats of arms showing the various states and countries..

The map was first issued by Danet in 1731 and later revised by Desnos, at which time he significantly revised the cartographic details.

A striking example of this large decorative map.