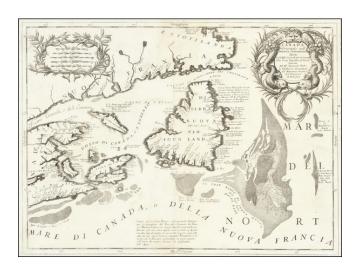

#### **Description:**

Detailed map of the Newfoundland, Labrador, Nova Scotia and the Gulf of St. Lawrence, by Vincenzo Maria Coronelli.

The map comes from Coronelli's rare *Atlante Veneto*, one of the most decorative and ornate of all 17th Century Atlases. It exhibits the fine engraving style of that coveted Venetian atlas. It was originally billed as a continuation of Blaeu's *Atlas Maior*.

Coronelli derived his information from that of Nolin, who had published a similar map in Paris ten years earlier.

The fish surrounding the cartouche are an obvious allusion to the main industry of the region.

Coronelli's mapping includes an elaborate depiction of the Grand Bank with numerous soundings and differentiated stippling to indicate various elevations. It is unusual to see underwater topography render at such high definition.

Coronelli dedicates his work to the Franciscan priest Padri Minori in Bologna. Coronelli was himself a Franciscan monk who eventually rose to become head of the order.

Vincenzo Maria Coronelli (1650-1718) was possibly the best Italian mapmaker of his time. He made globes, including one 5 meters in diameter for Louis XIV. While his most important work was completed in the last quarter of the 18th century, or shortly thereafter, he cast a long shadow for decades to come.