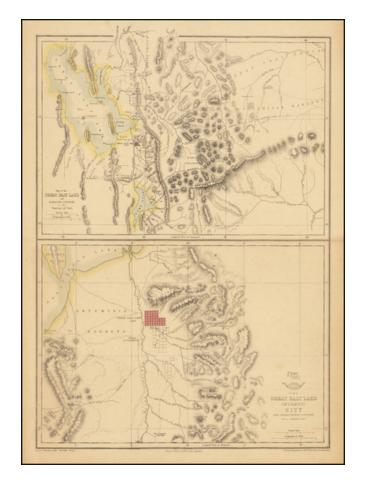

#### The Earliest Atlas Map To Focus on The Salt Lake City Region and Mormon Settlements

Two excellent early regional maps of the Salt Lake area.

The upper map extends a bit west of the Lake to the Uintas and South to Lake Utah, as well as considerably east of the lake and the Wasatch. Includes a town plan for Salt Lake, roads, other towns, rivers, etc.

The lower map focuses on the area around Salt Lake City and includes a nice town grid, plus some other areas south of downtown which are recently laid out, including Welsh settlement and Big Field. The City Mill is shown, as are another Mill, a cave and other fine details.

## Map of the Great Salt Lake and Adjacent Country in the Territory of Utah [with] The Great Salt Lake (Mormon) City And Surrounding Country

A scarce map, one of the best early maps of the area which is reasonably obtainable by collectors.