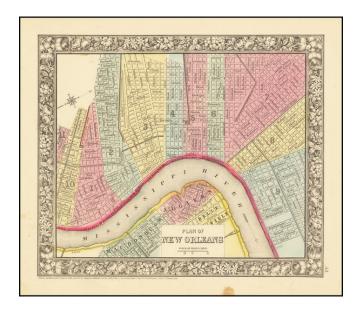

Hand Colored

11 x 9.5 inches

www.raremaps.com

(858) 551-8500 blr@raremaps.com

**Plan of New Orleans** 

## **Description:**

Attractive map of New Orleans, with decorative border showing Mississippi River to Algiers, parks and trolleys.

The map is hand colored by wards. Shows streets, buildings, rail lines, etc.

An attractive city plan from the pre-eminent commercial publisher of the era.