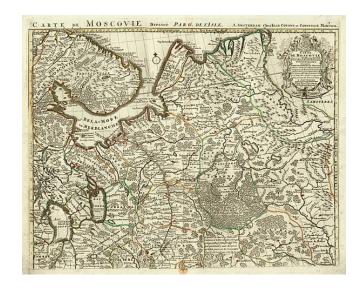

## Carte de Moscovie dresse par G. de L'Isle... [Northern Sheet of Two Sheet Map--offered as a pair with map #6709]

**Stock#:** 6708

Map Maker: Covens & Mortier

**Date:** 1740

Place: Amsterdam
Color: Hand Colored

## **Description:**

Fine pair of maps (see also 6709) showing most of European and Asiatic Russia in the mid 18th Century, with large decorative cartouche. Based upon De L'Isle's maps of the same title from the early 18th Century. Fine dark impressions. Each map 24x18, plus full margins. Sold as a pair only for \$375.00.