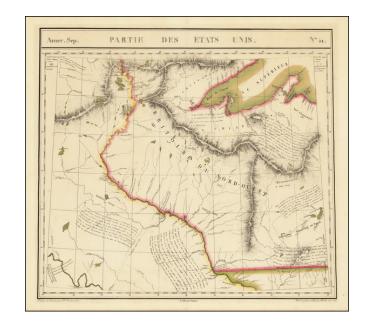

### Amer. Sep. No. 41 Partie Des Etats Unis. [Wisconsin, Minnesota, Upper Peninsula and Iowa]

**Stock#:** 67053

Map Maker: Vandermaelen

Date: 1827
Place: Brussels
Color: Hand Colored

**Condition:** VG+

**Size:** 21 x 18.5 inches

#### An Early Map of the Old Northwest Territory

Finely colored example of the second state of Vandermaelen's highly detailed map of the Upper Mississippi and Upper Missouri River areas, from Vandermaelen's *Atlas Universel*, the first atlas to systematically map the world in uniform scale.

The map provides a remarkably detailed early look at the Upper Mississippi and Upper Missouri during a period where the region is mostly being explored by fur traders. The map is a testament to the phenomenal effort Vandermaelen undertook to compile contemporary and highly detailed, the most detailed regional maps of the regions to appear in an atlas. Cartographically, the atlas is a magnificent highly detailed work, pulling together the best information for indigenous sources. This first large format map ever produced for this region. Includes extensive notes throughout the map. Extends south to Dubuque, west to the Gr. Sioux & Yellowood Rivers & east to Lake Winnebago.

This would seem to be the second of three states of the map, with this edition having substantially more topographical detail than the first edition and a number of additional annotations, although the basic geographical details and place names are largely unchanged.