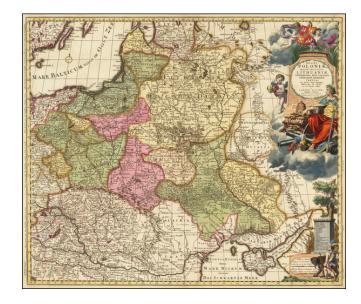

## Regni Poloniae Magnique Ducatus Lithuaniae . . . .

**Stock#:** 66993 **Map Maker:** Allard

Date: 1697 circaPlace: AmsterdamColor: Hand Colored

**Condition:** VG

**Size:** 23 x 19.5 inches

Price: SOLD

## **Description:**

An extremely rare map of Poland and Lithuania, published by Carel Allard in Amsterdam.

The map is both remarkably detailed and elegantly embellished.