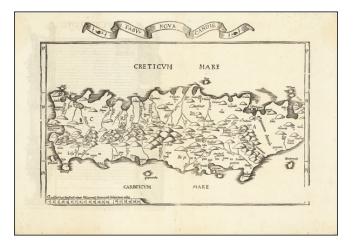

## Barry Lawrence Ruderman Antique Maps Inc.

7407 La Jolla Boulevard La Jolla, CA 92037

www.raremaps.com

(858) 551-8500 blr@raremaps.com

[Crete] Tabu. Nova Candie

| Stock#:<br>Map Maker: | 66986<br>Fries |
|-----------------------|----------------|
| Date:                 | 1525           |
| Place:                | Strasbourg     |
| Color:                | Uncolored      |
| <b>Condition:</b>     | VG             |
| Size:                 | 18 x 12 inches |
| Price:                | SOLD           |

## **Description:**

Nice example of Waldseemuller's modern map of Crete.

Wonderful large format map, with excellent detail for the time period. One of the earliest obtainable maps of Crete.