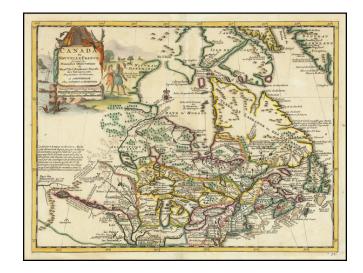

## **Description:**

Striking map of the Great Lakes, Canada and Northeastern US, based upon Guillaume De L'Isle's map of 1703, which was then one of the most accurate and up to date maps of the Great Lakes region.

The map includes an excellent treatment of the Upper Mississippi and is extensively annotated. Also includes a decorative cartouche and compass rose. A number of early French Forts are shown.

A fascinating look at French America, on the eve of the French & Indian War.