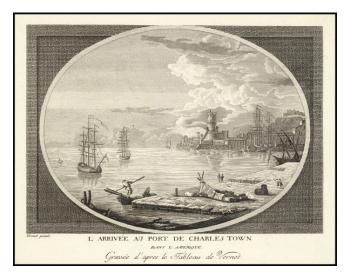

## **Description:**

Rare view of the entrance to the port of Charleston, South Carolina, engraved by Claude Joseph Vernet in London.

Vernet's separately published views were offered for sale individually and in albums. His American views are largely fanciful in nature, but very rare.

One of the earliest obtainable views of Charleston, albeit mostly fantasy.