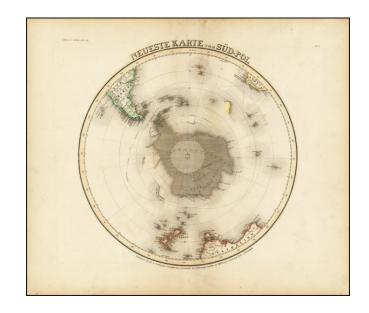

## **Neueste Karte vom Sud Pol**

**Stock#:** 66930 **Map Maker:** Meyer

**Date:** 1845

Place: Hildburghausen

**Color:** Color **Condition:** VG

**Size:** 12 x 13 inches

Price: SOLD

## **Description:**

Scarce map of the South Pole, showing the most recent discoveries and some conjectural regions.

Includes annotations with dates of discoveries from 1820 to about 1840 (Charles Wilkes), with some earlier notes regarding Cook's contact with the region and Geritt's Land (1599).