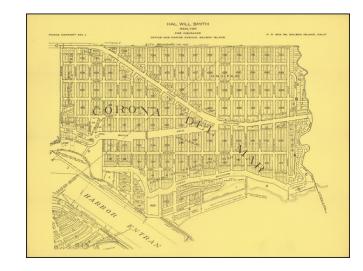

## **Description:**

Rare promotional map of Corona Del Mar, promoting Hal Will Smith, Realtor / Fire Insurance.

The map shows the City Boundary as of February 1924, with land ownership information dated as late as 1937, with one large oceanfront tract owned by Citizens Trust & Savings Bank.

Hal Will Smith seems to have been active as a real estate broker in the area beginning in the 1930s.