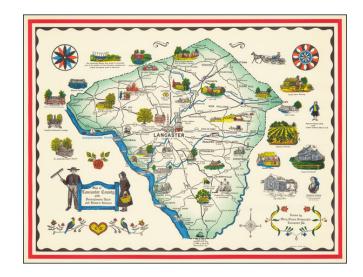

## Map of Lancaster County with Pennsylvania Dutch and Historic Interest

**Stock#:** 66902 **Map Maker:** Schmuckle

Date: 1949 1949 Place: Lancaster, PA

**Color:** Color **Condition:** VG+

**Size:** 24 x 18 inches

### **Description:**

Rare pictorial map of Lancaster County, drawn locally by Mary Susan Schmuckle.