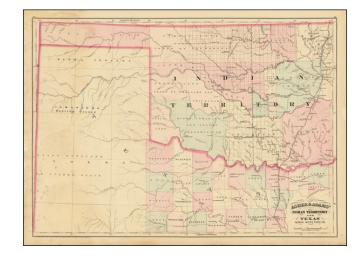

## Asher & Adams' Indian Territory

**Stock#:** 66896

Map Maker: Asher & Adams

Date: 1874Place: New YorkColor: Condition: VG

**Size:** 23 x 16.5 inches

**Price:** SOLD

## **Description:**

First edition of this large format railroad map of Indian Territory, from Asher & Adams' *Atlas of the United States*.

Some early township surveys are shown, as are a number of lands ceded to various Indian Tribes. The Atlas was intended as a Railroad Atlas and shows the then existing railroad lines and stations in great detail. One of the earliest obtainable large format separate maps of Indian Territory and the first to appear in a commercial atlas.