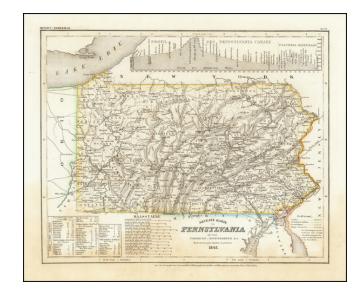

## Neueste Karte von Pennsylvania mit seinen Canaelen, Strassen & Entfernungen der Hauptpunkte. Nach den bessten Quellen verbessert. 1845

**Stock#:** 66887 **Map Maker:** Meyer

**Date:** 1845

Place: Hildburghausen Color: Outline Color

## **Description:**

Fine example of this elegantly engraved & detailed map of Pennsylvania, based upon Tanner's work in the early 1840s.

Shows counties, towns, roads, canals, lakes, etc. While often referred to as the German Mitchell, this characterization is unfair, as the work appears to be a collaborative effort which predates the sale of Tanner's plates to SA Mitchell. Includes Canal profile and tables.