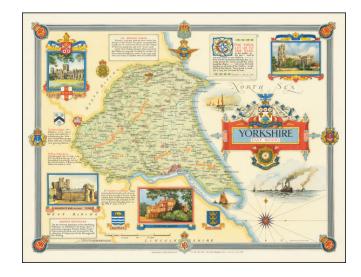

## **Description:**

Brilliant Pictorial Map of Yorkshire with colorful vignettes of historical places of interest.

This engaging composition, created just after the conclusion of WW2, celebrates the natural attributes and historical sites of Devonshire, along with its history.

The map was part of series of county maps designed by Ernest Clegg of the Counties of England.