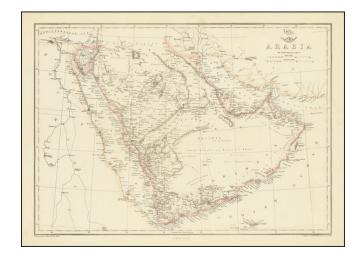

## **Description:**

Detailed map of the Arabian Peninsula, from the Weekly Dispatch Atlas.

The map shows roads, trade routes, towns, rivers, mountains, ports, indigenous names and host of other details.

The map includes a number of overland routes across the Arabian Peninsula.

The map also locates Abou-Thubbi (Abu Dhabi), Debai (Dubai) and Sharja, as well as El Biddah (Doha).