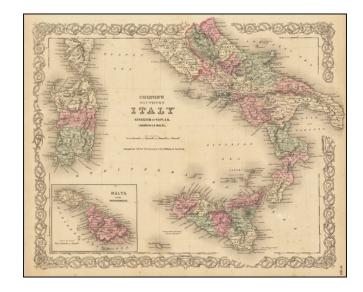

## Colton's Southern Italy Kingdom of Naples, I Sardinia & Malta

**Stock#:** 66848 **Map Maker:** Colton

Date: 1865Place: New YorkColor: Condition: VG

**Size:**  $16 \times 13$  inches

**Price:** SOLD

## **Description:**

Highly detailed map of Southern Italy, Sicily, Sardinia and Malta.

Shows towns, roads, rivers, lakes, mountains, railroads, roads, islands, etc.

Large inset of Malta and its Dependencies.