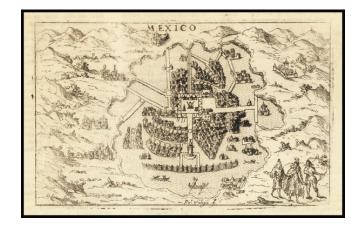

### A Late 16th Century Example of the Cortes Plan

Finely executed 16th Century map of Mexico City and environs, by Francesco Vallegio.

This is one of only a few variant plans of Mexico City from the 16th Century. The present plan is based upon Braun & Hogenberg's plan of 1572.