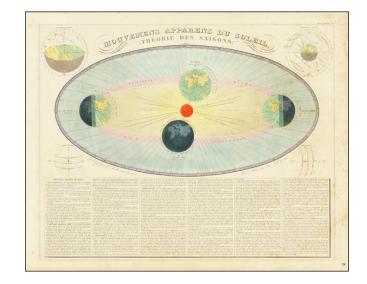

## **Description:**

Andriveau-Goujon's decorative chart depicting the theory of the seasons as the earth orbits the Sun in an elliptical fashion, with 4 smaller diagrams.

The present example is an especially fine example of the map.