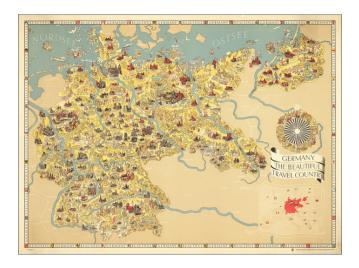

## **Description:**

Striking propaganda / travel map of Germany, published by the Reichsbahnzentrale fur den Deutschen Reiseverkehr and the German Railways Information Bureau.

Text, map and graphics on the verso.

Includes decorative border alternating crests and "Beautiful Germany". Pictographs represent cities, cultural activities, agriculture, soldiers with Nazi flags, etc.

Decorative compass rose, highlighting German industry, etc. A smaller map shows Germany in red, with a Nazi flag in the center, prior to the commencement of its aggressive territorial expansion before and during WWII.