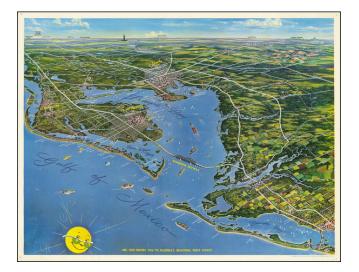

## Mr. Sun Invites You To Florida's Beautiful West Coast

| Stock#:           | 66771              |
|-------------------|--------------------|
| Map Maker:        | Lenz               |
| Date:             | 1940 circa         |
| Place:            | St. Petersburg     |
| Color:            |                    |
| <b>Condition:</b> | VG+                |
| Size:             | 21.5 x 16.5 inches |
| Price:            | SOLD               |

## **Description:**

Detailed map / view of the area around Tampa Bay and St. Petersburg, Florida, showing towns, road systems, water ways and other features.

Terrific combination map and view

Tampa is "The Industrial City." St. Petersburg is "The Sunshine City."