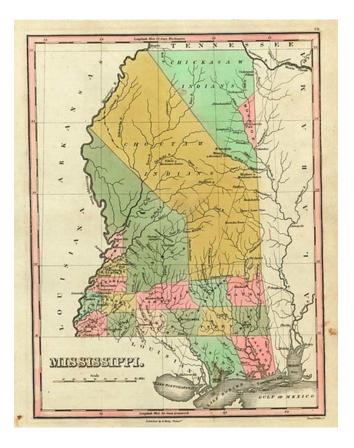

## **Description:**

Striking map of the state from Finley's atlas, colored by counties and showing towns, roads, rivers, mountains and other geographical features. Excellent Indian detail in the Northern two-thirds of the state, which lacks a number of Northern Counties. One of the best Mississippi maps.