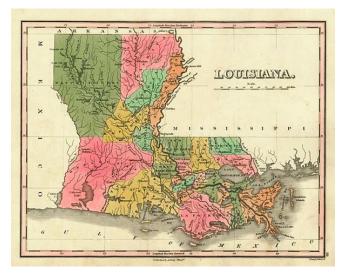

## Louisiana

| Stock#:           | 6676          |
|-------------------|---------------|
| Map Maker:        | Finley        |
| Date:             | 1824          |
| Place:            | Philadelphia  |
| Color:            | Hand Colored  |
| <b>Condition:</b> | VG+           |
| Size:             | 11 x 9 inches |
| Price:            | SOLD          |

## **Description:**

Striking map of the state from Finley's atlas, colored by Parish and showing towns, roads, rivers, and other geographical features. The map shows early parish configurations, with a number of Northern and Western parishes still not formed. Various early notes.