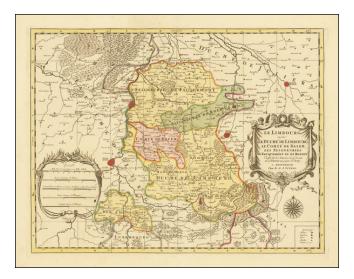

## Le Limbourg ou font Le Duche de Limbourg le comte de Dalem; Les Seigneuries de Fauquemont et de Rolduc . . .

- Stock#:66746Map Maker:Ottens
- Date:1720 circaPlace:AmsterdamColor:Hand ColoredCondition:VGSize:22 x 17 inches

## **Description**:

A fine and detailed map of Limburg and Dalem in the southern Netherlands. The map includes a separate sheet with an alphabetical table of towns and villages within Limburg.

Based on the work of Nicholas Sanson, the map highlights the counties and lordships of Faquemont, Rolduc, Salem, Herve, Balen, Sprimont, Monzen, etc, Major cities are colored coded in red including Aachen, Maastricht, Liege, Limburg, etc. The map is embellished with a beautifully engraved title cartouche, scale of distance, a compass, and remarks. Abbeys, chateaus, forts, windmills, and paths are noted throughout the region.