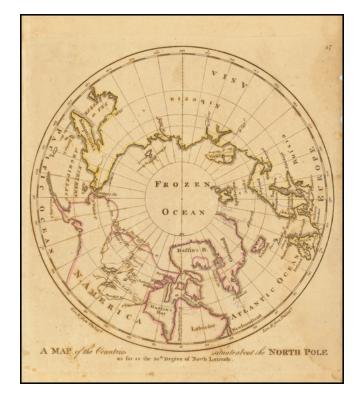

## A Map of the Countries situate about the North Pole as far as the 50th Degree of North Latitude

**Stock#:** 66743 **Map Maker:** Carey

**Date:** 1809

Place: Philidelphia Color: Outline Color

**Condition:** VG

## **Description:**

Early American map showing the extent of explorations in the North Pole, with emphasis on the efforts to find a Northwest passage and Hearne's and MacKenzies' routes.