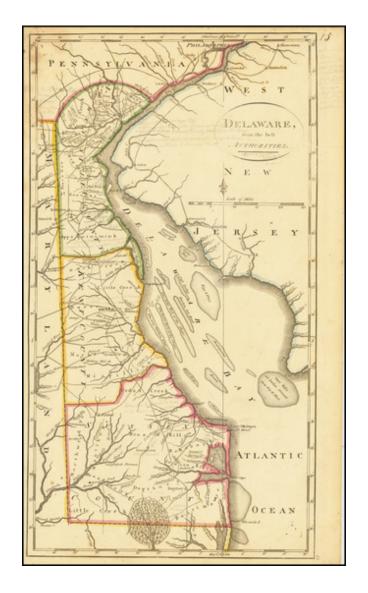

#### Delaware from the Best Authorities...

**Stock#:** 66719 **Map Maker:** Carey

**Date:** 1814

Place: Philadelphia Color: Outline Color

**Condition:** VG

**Size:** 9 x 16 inches

**Price:** SOLD

#### **Including Extensive Early Pencil Annotations**

Annotated example of Matthew Carey's map of the State of Delaware, from the scarce 1816 edition of Carey's *General Atlas*.

The map shows counties, early roads, towns and other details.

## Delaware from the Best Authorities...

One of the earliest obtainable maps of the State of Delaware.

**Detailed Condition:**