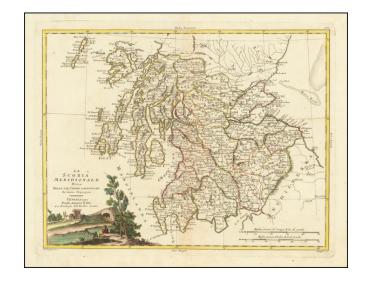

## La Scozia Meridionale Divisa Nelle sue Contee Particolari Di nuova Projezione . . 1779

**Stock#:** 66713 **Map Maker:** Zatta

Date: 1779
Place: Venice

**Color:** Hand Colored

**Condition:** VG

**Size:** 16 x 12 inches

## **Description:**

Decorative Italian map of Southern Scotland, with a large decorative vignette.

The map includes both Glasgow and Edinburgh.

The map appeared in Antonio Zatta's 4 volume 'Atlante Novissimo".

Zatta was a major Italian cartographer of the time, and his works are increasingly popular with collectors.