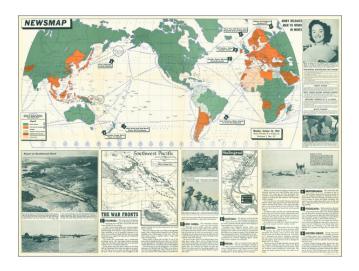

### More Than 530 Enemy Subs Reported Sunk or Damaged

Fine large format WWII "Newsmap", providing up to date coverage of World War II to the American public.

The base map is surrounded by news style articles, images, photographs and other information regarding the progress of the war, including other smaller theater maps.

The tenor of the information and news set forth on the map is decidedly pro-Allies / anti-Axis, with the map championing the Allied successes while minimizing the Axis gains.