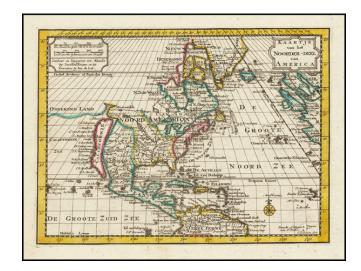

## Kaartje van het Noorder-Deel van America

**Stock#:** 66699 **Map Maker:** De Lat

**Date:** 1747

Place: Amsterdam Color: Outline Color

**Condition:** VG+

**Size:** 9 x 7 inches

**Price:** SOLD

#### Rare Dutch Map of North America

Unusual map of North America, with California as an Island.

The map would later be revised to show California as a Peninsula.