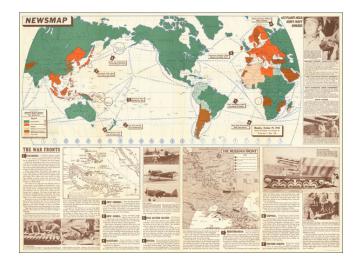

### Japanese Attack on Guadalcanal

Fine large format WWII "Newsmap", providing up to date coverage of World War II to the American public.

The base map is surrounded by news style articles, images, photographs and other information regarding the progress of the war, including other smaller theater maps.

The tenor of the information and news set forth on the map is decidedly pro-Allies / anti-Axis, with the map championing the Allied successes while minimizing the Axis gains.