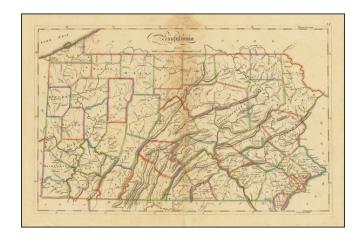

## **Description:**

Nice example of Carey's map of Pennsylvania, one of the best large format maps of the state to appear in a Commercial Atlas.

The map is attractively hand colored by counties, showing towns, roads, mountains, rivers, lakes, and a host of other early important details.

Carey's *General Atlas* published in 1814 was the first American Atlas to be offered for sale with hand coloring on the maps.