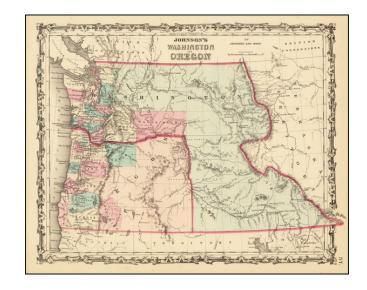

## Johnson's Washington & Oregon

**Stock#:** 66674

Map Maker: Ward & Johnson

Date: 1862Place: New YorkColor: Condition: VG+

**Size:** 15.5 x 12.5 inches

Price: SOLD

## **Description:**

Scarce early edition of *Johnson's Washington & Oregon*.

The map is hand colored by counties. Washington wraps around Oregon to the east of the Oregon State line, including the yet to be formed Idaho Territory. Includes many Indian tribes, forts, roads and early topographical notes. A few early counties east of the Cascades are just appearing, including Skamania, Walla Walla, Josephine and Wasco.

One of the great early ephemeral state/territorial configurations of the Northwest. An essential map for collectors of the region.