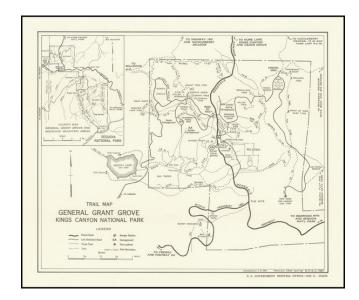

#### **Trails and Big Trees**

Early trail map of the General Grant Grover in Kings Canyon, published by the United States Government Printing Office.

The map shows paved roads, low standard roads, truck trails, trails, ranger stations, campgrounds and fire lookouts.