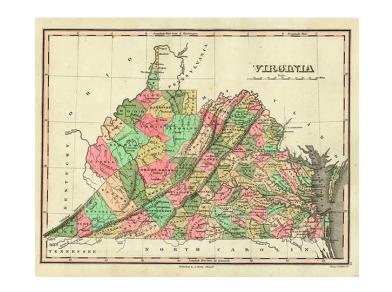

## Virginia

| Stock#:    | 6663          |
|------------|---------------|
| Map Maker: | Finley        |
| Date:      | 1824          |
| Place:     | Philadelphia  |
| Color:     | Hand Colored  |
| Condition: | VG+           |
| Size:      | 11 x 9 inches |
| Price:     | SOLD          |

## **Description:**

Striking map of the state from Finley's atlas, colored by counties and showing towns, roads, rivers, mountains and other geographical features. The western portion of the state lacks a number of Counties, which will later be part of West Virginia.