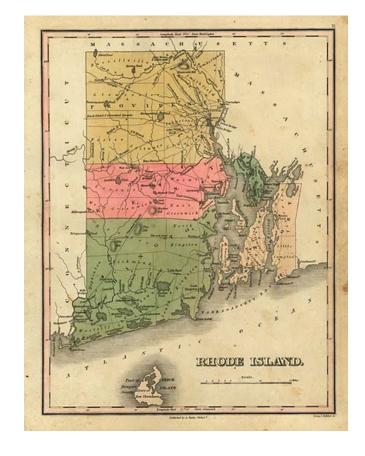

## **Rhode Island**

Stock#: 6662 Map Maker: Finley

**Date:** 1828

Place: Philadelphia Color: Hand Colored

**Condition:** VG+

**Size:** 11.5 x 9 inches

Price: SOLD

## **Description:**

Striking map of the state from Finley's atlas, colored by counties and showing towns, roads, rivers, mountains and other geographical features. Excellent detail throughout Narrangansett Bay and in the interior townships, which are named.