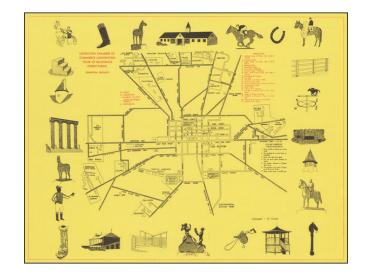

### A Bluegrass Horse Farms Map

Detailed pictorial map of Lexington, Kentucky, illustrating a tour of the Bluegrass Horse Farms.

The map consists of a simplified version of the map of Lexington, Kentucky, focusing on major businesses, government and public facilities and parks at the center, with the major thoroughbred horse farms scattered along the edges.