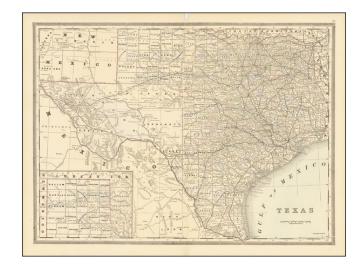

## **Texas**

**Stock#:** 66598 **Map Maker:** Bradley

**Date:** 1880 circa **Place:** Philadelphia

**Color:** Color **Condition:** VG

**Size:** 22.5 x 16.5 inches

**Price:** SOLD

## **Description:**

Large detailed map of Texas, published about 1880.

We date the map based upon the configuration of Pecos County, predating the creation of Reeves County in the northwestern section of the Pecos in 1883. The configuration for Pecos existed from 1871 to 1883.