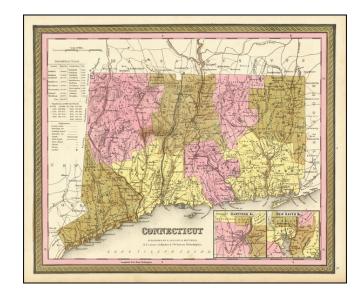

## Connecticut

Stock#: 66582 Map Maker: Mitchell

**Date:** 1846

Place: Philadelphia Color: Hand Colored

**Condition:** VG+

**Size:** 15 x 12.5 inches

**Price:** SOLD

## **Description:**

Detailed map of Connecticut from Mitchell's *New Universal Atlas*, showing early railroads, townships, canals, etc.

Hand colored by county. Insets of Hartford and New Haven. Statistical Table shows county populations.