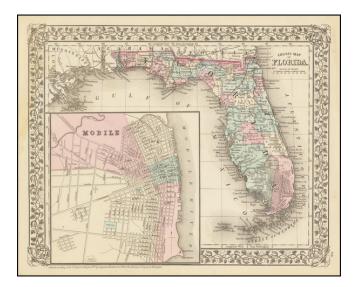

## Barry Lawrence Ruderman Antique Maps Inc.

7407 La Jolla Boulevard La Jolla, CA 92037

www.raremaps.com

(858) 551-8500 blr@raremaps.com

County Map of Florida [with inset of Mobile]

| Stock#:           | 66581          |
|-------------------|----------------|
| Map Maker:        | Mitchell Jr.   |
| Date:             | 1878           |
| Place:            | Philadelphia   |
| Color:            | Color          |
| <b>Condition:</b> | VG+            |
| Size:             | 14 x 11 inches |
| Price:            | SOLD           |

## **Description:**

Attractive post-civil war map of Florida, colored by county.

Includes large inset of Mobile, Alabama. Shows towns, rivers, railroads, lakes, keys, forts, swamps, etc.

The county configurations are still incomplete.