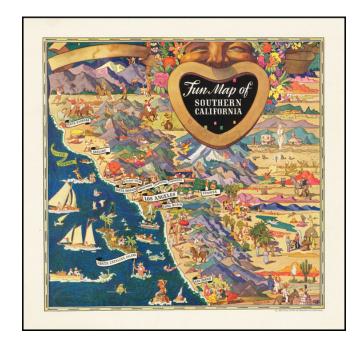

## Fun Map of Southern California

**Stock#:** 66554 **Map Maker:** Winters

**Date:** 1935 **Place:** n.p.

Color:

**Condition:** VG+

**Size:**  $9 \times 8.5$  inches

Price: SOLD

## **Description:**

Striking pictorial advertising map, drawn by Raymond Winters in 1935.

The map was originally published for the All-Year Club of Southern California and was issued both as a separate map and an advertising insert.

Raymond Winters was a noted Western Illustrator who created a number of pictorial maps in the 1930s.