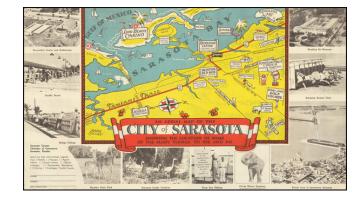

## **Description:**

Attractive vintage pictorial map of Sarasota, Florida, produced for the Sarasota County Chamber of Commerce probably in the 1930s.

Photos around the perimeter of the map show shuttle board games, the winter quarters of the circus, Sarasota Jungle Gardens, a dog track, etc.

The map highlights the Lido Beach Casino, the Ringling Art Museum, the Ringling Bros Circus Winter Quarters, the route to Myakka State Park.

On the verso is a general map of Florida showing how to get from Sarasota from other parts of the state.