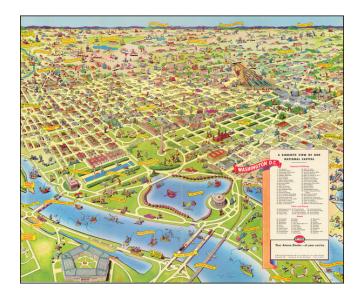

## Washington, D.C. A Birdseye View of our National Capital

| Stock#:<br>Map Maker: | 66547<br>Bloodgood |
|-----------------------|--------------------|
| Date:                 | 1954               |
| Place:                | San Francisco      |
| Color:                | Color              |
| <b>Condition:</b>     | VG+                |
| Size:                 | 22 x 18 inches     |
| Price:                | SOLD               |

## **Description:**

Lively pictorial map of Washington, D.C. executed by noted pictorial map artist Don Bloodgood.

Shows Metropolitan area of Washington, D.C., with index to points of interest. Shows roads, streets, railroads, rivers, bridges, landmarks, buildings, parks, recreational facilities and activities.

On the verso are color photos of 13 different monuments memorials, etc. in Washington D.C.