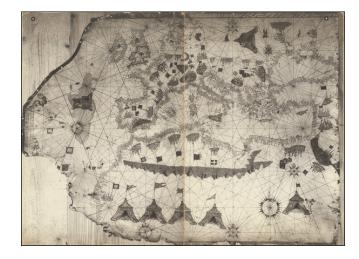

## [Early Photographic Facsimile of the 1536 Maggiolo Portolan of the Mediterranean]

**Stock#:** 66529 **Map Maker:** Maggiolo

**Date:** 1536 **Place:** n.p.

Color: Uncolored

**Condition:** VG

**Size:** 24.7 x 18 inches

## **Description:**

An early photographic facsimile of the 1536 chart of Europe and North Africa by Vesconte Maggiolo that is housed in the Biblioteca Oliveriana in Pesaro, Italy.