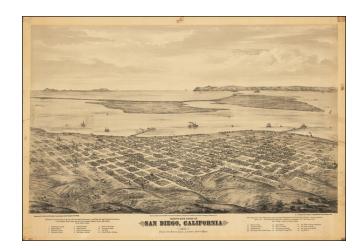

### Bird's Eye View of San Diego, California 1876. From the North-East, Looking South-West.

**Stock#:** 66517 **Map Maker:** Glover

**Date:** 1876

Place: San Diego Color: Uncolored

**Condition:** 

Size:

**Price:** SOLD

#### **Description:**

Extremely rare two-stone tinted-lithograph view of San Diego, made by California's greatest view maker, Eli Sheldon Glover, in 1876. The view was published by Schneider and Kueppers of San Diego and lithographed by A.L. Bancroft & Company of San Francisco.

The note in the lower-left corner reads: "Showing the central portion of the city, with the *actual* improvements; San Diego Bay and Peninsula, the Entrance to the Harbor, Point Loma and the Los Coronados Islands, twenty miles distant in the Pacific Ocean."

The note in the lower-right corner reads: "The County Seat of San Diego County and the proposed Terminus of the Texas Pacific Railroad. Present population, about 4,000. A thriving commercial town; publishes two newspapers, the "San Diego Union" and "World," weekly and daily editions."4

### Appendix: Key

The view includes the following 24 listed landmarks:

- 1. Presbyterian Church.
- 2. Baptist Church.
- 3. Methodist Church.
- 4. Episcopal Church.
- 5. Catholic Church.
- 6. Public Schools.

## Bird's Eye View of San Diego, California 1876. From the North-East, Looking South-West.

- 7. Point Loma Seminary.
- 8. San Diego Academy.
- 9. Bank of San Diego.
- 10. Commercial Bank.
- 11. City Hall.
- 12. Central Market Building.
- 13. Horton's Hall.
- 14. Telegraph Offices.
- 15. Horton House.
- 16. San Deigo County Court House.
- 17. Lyon House.
- 18. Bay View Hotel,
- 19. Government Barracks.
- 20. San Diego Flouring Mill.
- 21. San Diego Farming Association.
- 22. San Diego Foundry.
- 23. San Diego Planing Mill.
- 24. City Brewery.